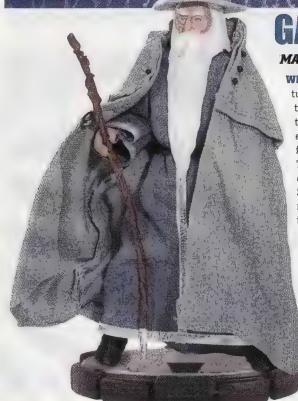

### LORD OF THE RINGS CCG

WHAT IT IS: In The Fellowship of the Ring, the first release, opposing fellowships battle it out to see who'll destroy the One Ring first. Players use the forces of Shadow to keep one another from the finish. Decipher. 365-card set. \$11.95 per 50-card starter deck. \$3.29 per 11-card booster. For more info, check out our "Lord of the Rings' Shopping Guide" on pg. 102.

WHY IT'S COOL: We've peed ourselves numerous times waiting for the movie. Hopefully, this will keep us dry for a month.